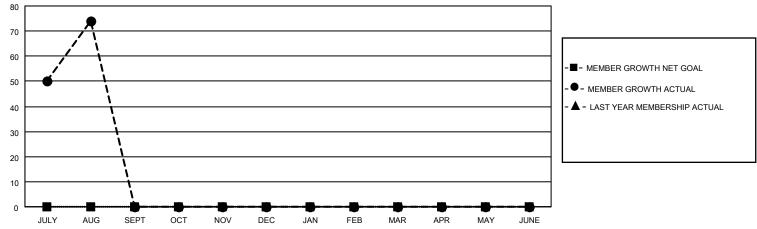

## LOCATION MALAYSIA

District 308 B3

Results as of: 8/31/2023

| Clubs                 |               |           |               | Members               |                           |                         |                                                    |
|-----------------------|---------------|-----------|---------------|-----------------------|---------------------------|-------------------------|----------------------------------------------------|
| RESULTS FOR 2023-2024 |               |           |               | RESULTS FOR 2023-2024 |                           |                         |                                                    |
| QUARTER               | NEW CLUB GOAL | NEW CLUBS | DROPPED CLUBS | QUARTER M             | IEMBER GROWTH NET<br>GOAL | MEMBER GROWTH<br>ACTUAL | DROPPED<br>MEMBERS ACTUAL<br>(including transfers) |
| JULY/AUG/SEPT         | 0             | 0         | 0             | JULY/AUG/SEPT         | г 0                       | 93                      | 16                                                 |
| OCT/NOV/DEC           | 0             | 0         | 0             | OCT/NOV/DEC           | 0                         | 0                       | 0                                                  |
| JAN/FEB/MAR           | 0             | 0         | 0             | JAN/FEB/MAR           | 0                         | 0                       | 0                                                  |
| APR/MAY/JUNE          | 0             | 0         | 0             | APR/MAY/JUNE          | 0                         | 0                       | 0                                                  |